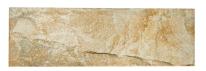

## WALL CLADDING MARBLE BROWN

| Brand                               | Falcon        |
|-------------------------------------|---------------|
| Mosaic Type                         | Wall Cladding |
| Mosaic Material                     | Porcelain     |
| Colour Type                         | Single        |
| Mosaic Colour                       | Marble Brown  |
| Mosaic Style                        | Piece         |
| Tile Thickness                      | 7mm           |
| Tile Size                           | 95 x 300 mm   |
| Pieces per sqm                      | 36 Pieces     |
| Sqm Per Box                         | 0.513m²       |
| Pieces Per Box                      | 18 Pieces     |
| Selling Unit                        | Per Box       |
| SKU: FT951<br>Barcode 6009705227419 |               |