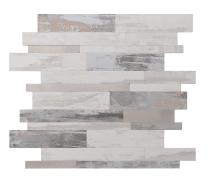

## STICK ON MOSAIC LINEAR CAFFE LATTE

| Brand                 | Falcon                        |
|-----------------------|-------------------------------|
| Mosaic Type           | Mosaic Tiles, Stick On Mosaic |
| Mosaic Material       | PVC Laminate                  |
| Colour Type           | Mixed                         |
| Mosaic Colour         | Cream, Grey, Beige            |
| Mosaic Style          | Interlocking Sheet            |
| Tile Thickness        | 4mm                           |
| Tile Size             | Mixed                         |
| Average Sheet Size    | 300 x 300 mm                  |
| Sheets per sqm        | 11 Sheets                     |
| Sqm Per Box           | 2m²                           |
| Sheets Per Box        | 22 Sheets                     |
| Selling Unit          | Per Sheet                     |
| <b>SKU:</b> FTSO7047  |                               |
| Barcode 6009712023127 |                               |