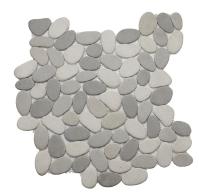

## **RESIN MOSAIC PEBBLE WHITE & GREY MIX**

| Brand                 | Falcon                 |
|-----------------------|------------------------|
| Mosaic Type           | Mosaic Tiles           |
| Mosaic Material       | Resin                  |
| Colour Type           | Mixed                  |
| Mosaic Colour         | Cream, Grey, Off White |
| Mosaic Style          | Interlocking Sheet     |
| Tile Thickness        | 4-10mm                 |
| Tile Size             | Mixed                  |
| Average Sheet Size    | 300 x 300 mm           |
| Sheets per sqm        | 11 Sheets              |
| Sqm Per Box           | 2m²                    |
| Sheets Per Box        | 22 Sheets              |
| Selling Unit          | Per Sheet              |
| <b>SKU:</b> FTR108    |                        |
| Barcode 6009712020096 |                        |