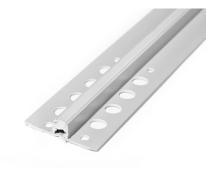

## PVC EXPANSION JOINT DARK GREY

| Brand            | Falcon     |
|------------------|------------|
| Material         | PVC        |
| Profile Colour   | Dark Grey  |
| A (Height/Depth) | 10mm, 12mm |
| B (Width on top) | 10mm       |
| Profile Length   | 2.4m       |
| SKU: N/A         |            |

## **PRODUCT DESCRIPTION**

Please note that B is the total width on top (pvc profiles incl the flexible pvc insert - flexible pvc insert is approximately 6mm wide)

| PRODUCT CODE | BARCODE       | A (HEIGHT/DEPTH) | B (WIDTH ON TOP) | PROFILE LENGTH |
|--------------|---------------|------------------|------------------|----------------|
| FTET0016     | 6009664791495 | 10mm             | 10mm             | 2.4m           |
| FTET0030     | 6009664794441 | 12mm             | 10mm             | 2.4m           |
|              |               |                  |                  |                |