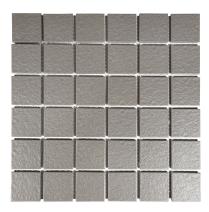

## PORCELAIN MOSAIC SLATE GREY

| Brand                 | Falcon       |
|-----------------------|--------------|
| Mosaic Type           | Mosaic Tiles |
| Mosaic Material       | Porcelain    |
| Colour Type           | Single       |
| Mosaic Colour         | Grey         |
| Mosaic Style          | Sheet        |
| Tile Thickness        | 5mm          |
| Tile Size             | 45 x 45 mm   |
| Average Sheet Size    | 300 x 300 mm |
| Sheets per sqm        | 11 Sheets    |
| Sqm Per Box           | 2m²          |
| Sheets Per Box        | 22 Sheets    |
| Selling Unit          | Per Sheet    |
| <b>SKU:</b> FT111     |              |
| Barcode 6009705229130 |              |
|                       |              |