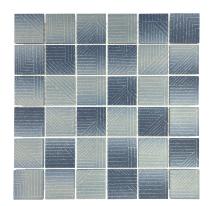

## PORCELAIN MOSAIC RETRO BLUE-GREY

| Brand                 | Falcon                  |
|-----------------------|-------------------------|
| Mosaic Type           | Mosaic Tiles            |
| Mosaic Material       | Porcelain               |
| Colour Type           | Mixed                   |
| Mosaic Colour         | Grey, Blue, Soft-Yellow |
| Mosaic Style          | Sheet                   |
| Tile Thickness        | 5mm                     |
| Tile Size             | 48 x 48 mm              |
| Average Sheet Size    | 300 x 300 mm            |
| Sheets per sqm        | 11 Sheets               |
| Sqm Per Box           | 2m²                     |
| Sheets Per Box        | 22 Sheets               |
| Selling Unit          | Per Sheet               |
| <b>SKU:</b> FT8105    |                         |
| Barcode 6009712022366 |                         |
|                       |                         |