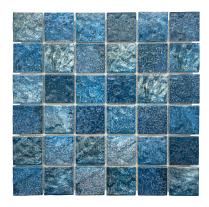

## PORCELAIN MOSAIC MIX BLUE RIPPLE

| Brand                 | Falcon                      |
|-----------------------|-----------------------------|
| Mosaic Type           | Mosaic Tiles                |
| Mosaic Material       | Porcelain                   |
| Colour Type           | Mixed                       |
| Mosaic Colour         | Blue, Dark Blue, Light Blue |
| Mosaic Style          | Sheet                       |
| Tile Thickness        | 5mm                         |
| Tile Size             | 48 x 48 mm                  |
| Average Sheet Size    | 300 x 300 mm                |
| Sheets per sqm        | 11 Sheets                   |
| Sqm Per Box           | 2m <sup>2</sup>             |
| Sheets Per Box        | 22 Sheets                   |
| Selling Unit          | Per Sheet                   |
| SKU: FT2280S          |                             |
| Barcode 6009712022304 |                             |