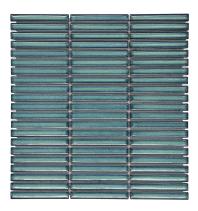

## PORCELAIN MOSAIC MINI STRIP TEAL

| Brand                                 | Falcon       |
|---------------------------------------|--------------|
| Mosaic Type                           | Mosaic Tiles |
| Mosaic Material                       | Porcelain    |
| Colour Type                           | Single       |
| Mosaic Colour                         | Teal         |
| Mosaic Style                          | Sheet        |
| Tile Thickness                        | 6mm          |
| Tile Size                             | 12 x 92 mm   |
| Average Sheet Size                    | 300 x 300 mm |
| Sheets per sqm                        | 11 Sheets    |
| Selling Unit                          | Per Sheet    |
| SKU: FT12W28<br>Barcode 6009712021864 | 1            |
|                                       |              |