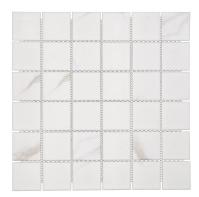

## PORCELAIN MOSAIC MARBLE

| Brand                                | Falcon       |
|--------------------------------------|--------------|
| Mosaic Type                          | Mosaic Tiles |
| Mosaic Material                      | Porcelain    |
| Colour Type                          | Single       |
| Mosaic Colour                        | Marble White |
| Mosaic Style                         | Sheet        |
| Tile Thickness                       | 4mm          |
| Tile Size                            | 48 x 48 mm   |
| Average Sheet Size                   | 300 x 300 mm |
| Sheets per sqm                       | 11 Sheets    |
| Sqm Per Box                          | 2m²          |
| Sheets Per Box                       | 22 Sheets    |
| Selling Unit                         | Per Sheet    |
| SKU: FT3117<br>Barcode 6009712020799 |              |
|                                      | ,<br>,       |