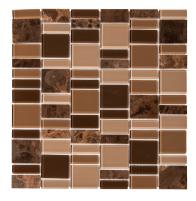

## **GLASS AND STONE MOSAIC MOCCA**

| Brand                                  | Falcon                         |
|----------------------------------------|--------------------------------|
| Mosaic Type                            | Mosaic Tiles                   |
| Mosaic Material                        | Glass & Stone                  |
| Colour Type                            | Mixed                          |
| Mosaic Colour                          | Brown, Dark Brown, Light Brown |
| Mosaic Style                           | Sheet                          |
| Tile Thickness                         | 4mm                            |
| Tile Size                              | Mixed                          |
| Average Sheet Size                     | 300 x 300 mm                   |
| Sheets per sqm                         | 11 Sheets                      |
| Sqm Per Box                            | 2m <sup>2</sup>                |
| Sheets Per Box                         | 22 Sheets                      |
| Selling Unit                           | Per Sheet                      |
| SKU: TGSHF004<br>Barcode 6009701709285 |                                |