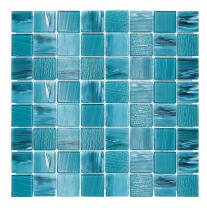

## **GLASS MOSAIC MEDITERRANEAN SEA**

| Brand                                           | Falcon                 |
|-------------------------------------------------|------------------------|
| Mosaic Type                                     | Mosaic Tiles           |
| Mosaic Material                                 | Glass                  |
| Colour Type                                     | Mixed                  |
| Mosaic Colour                                   | Aqua, Teal, Light Blue |
| Mosaic Style                                    | Sheet                  |
| Tile Thickness                                  | 4mm                    |
| Tile Size                                       | 36 x 36 mm             |
| Average Sheet Size                              | 300 x 300 mm           |
| Sheets per sqm                                  | 11 Sheets              |
| Sqm Per Box                                     | 2m²                    |
| Sheets Per Box                                  | 22 Sheets              |
| Selling Unit                                    | Per Sheet              |
| <b>SKU:</b> SA5<br><b>Barcode</b> 6009712023059 |                        |