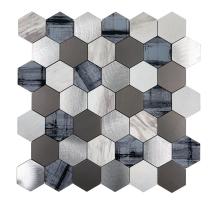

## STICK ON MOSAIC BLACKSPLASH MARBLE HEXAGON

**Brand** Falcon

Mosaic Type Mosaic Tiles, Hexagon Tiles, Stick On Mosaic

Mosaic Material PVC Laminate, Aluminium, Glass

Colour Type Mixed

Mosaic Colour Grey, Black, Silver

Mosaic Style Interlocking Sheet

Tile Thickness 4mm

Tile Size 50 x 50 mm

Average Sheet Size 300 x 300 mm

Sheets per sqm 11 Sheets

Sqm Per Box 2m<sup>2</sup>

Sheets Per Box 22 Sheets

Selling Unit Per Sheet