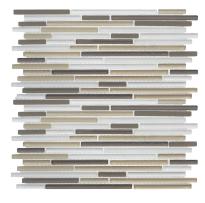

## FALCON GLASS MOSAIC LINEAR TRUFFLE

| Brand                                | Falcon              |
|--------------------------------------|---------------------|
| Mosaic Type                          | Mosaic Tiles        |
| Mosaic Material                      | Glass               |
| Colour Type                          | Mixed               |
| Mosaic Colour                        | White, Beige, Brown |
| Mosaic Style                         | Interlocking Sheet  |
| Tile Thickness                       | 4mm                 |
| Tile Size                            | Mixed               |
| Average Sheet Size                   | 300 x 300 mm        |
| Sheets per sqm                       | 11 Sheets           |
| Sqm Per Box                          | 2m²                 |
| Sheets Per Box                       | 22 Sheets           |
| Selling Unit                         | Per Sheet           |
| SKU: FLM004<br>Barcode 6009712023103 |                     |