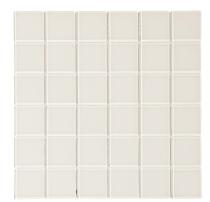

## **GLASS MOSAIC WHITE**

| Brand                                    | Falcon       |
|------------------------------------------|--------------|
| Mosaic Type                              | Mosaic Tiles |
| Mosaic Material                          | Glass        |
| Colour Type                              | Single       |
| Mosaic Colour                            | White        |
| Mosaic Style                             | Sheet        |
| Tile Thickness                           | 4mm          |
| Tile Size                                | 48 x 48 mm   |
| Average Sheet Size                       | 300 x 300 mm |
| Sheets per sqm                           | 11 Sheets    |
| Sqm Per Box                              | 2m²          |
| Sheets Per Box                           | 22 Sheets    |
| Selling Unit                             | Per Sheet    |
| SKU: FTM2580-50<br>Barcode 6009664712728 |              |
|                                          |              |