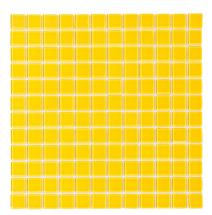

## **GLASS MOSAIC SUMMER SUN**

| Brand                 | Falcon       |
|-----------------------|--------------|
| Mosaic Type           | Mosaic Tiles |
| Mosaic Material       | Glass        |
| Colour Type           | Single       |
| Mosaic Colour         | Yellow       |
| Mosaic Style          | Sheet        |
| Tile Thickness        | 4mm          |
| Tile Size             | 23 x 23 mm   |
| Average Sheet Size    | 300 x 300 mm |
| Sheets per sqm        | 11 Sheets    |
| Sqm Per Box           | 2m²          |
| Sheets Per Box        | 22 Sheets    |
| Selling Unit          | Per Sheet    |
| <b>SKU:</b> FTMS054   |              |
| Barcode 6009701707250 |              |