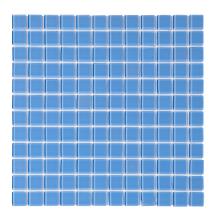

## **GLASS MOSAIC SKY BLUE**

| Brand                                 | Falcon       |
|---------------------------------------|--------------|
| Mosaic Type                           | Mosaic Tiles |
| Mosaic Material                       | Glass        |
| Colour Type                           | Single       |
| Mosaic Colour                         | Blue         |
| Mosaic Style                          | Sheet        |
| Tile Thickness                        | 4mm          |
| Tile Size                             | 23 x 23 mm   |
| Average Sheet Size                    | 300 x 300 mm |
| Sheets per sqm                        | 11 Sheets    |
| Sqm Per Box                           | 2m²          |
| Sheets Per Box                        | 22 Sheets    |
| Selling Unit                          | Per Sheet    |
| SKU: FTMS094<br>Barcode 6009701707038 |              |