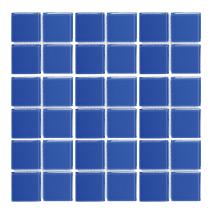

## **GLASS MOSAIC ROYAL BLUE**

| Brand                                    | Falcon       |
|------------------------------------------|--------------|
| Mosaic Type                              | Mosaic Tiles |
| Mosaic Material                          | Glass        |
| Colour Type                              | Single       |
| Mosaic Colour                            | Blue         |
| Mosaic Style                             | Sheet        |
| Tile Thickness                           | 4mm          |
| Tile Size                                | 48 x 48 mm   |
| Average Sheet Size                       | 300 x 300 mm |
| Sheets per sqm                           | 11 Sheets    |
| Sqm Per Box                              | 2m²          |
| Sheets Per Box                           | 22 Sheets    |
| Selling Unit                             | Per Sheet    |
| SKU: FTM2507-50<br>Barcode 6009664712674 | 4            |