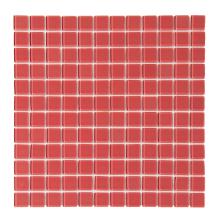

## **GLASS MOSAIC ROSE**

| Brand                                  | Falcon       |
|----------------------------------------|--------------|
| Mosaic Type                            | Mosaic Tiles |
| Mosaic Material                        | Glass        |
| Colour Type                            | Single       |
| Mosaic Colour                          | Pink         |
| Mosaic Style                           | Sheet        |
| Tile Thickness                         | 4mm          |
| Tile Size                              | 23 x 23 mm   |
| Average Sheet Size                     | 300 x 300 mm |
| Sheets per sqm                         | 11 Sheets    |
| Sqm Per Box                            | 2m²          |
| Sheets Per Box                         | 22 Sheets    |
| Selling Unit                           | Per Sheet    |
| SKU: HP1008-R<br>Barcode 6009701707342 |              |