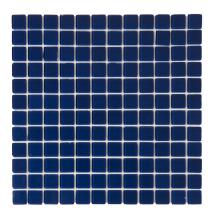

## **GLASS MOSAIC MIDNIGHT BLUE**

| Brand                                 | Falcon       |
|---------------------------------------|--------------|
| Mosaic Type                           | Mosaic Tiles |
| Mosaic Material                       | Glass        |
| Colour Type                           | Single       |
| Mosaic Colour                         | Blue         |
| Mosaic Style                          | Sheet        |
| Tile Thickness                        | 4mm          |
| Tile Size                             | 23 x 23 mm   |
| Average Sheet Size                    | 300 x 300 mm |
| Sheets per sqm                        | 11 Sheets    |
| Sqm Per Box                           | 2m²          |
| Sheets Per Box                        | 22 Sheets    |
| Selling Unit                          | Per Sheet    |
| SKU: FTMS098<br>Barcode 6009701707069 |              |