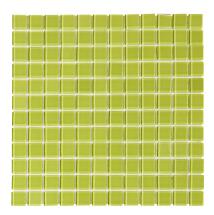

## **GLASS MOSAIC LIME GREEN**

| Brand                                               | Falcon       |
|-----------------------------------------------------|--------------|
| Mosaic Type                                         | Mosaic Tiles |
| Mosaic Material                                     | Glass        |
| Colour Type                                         | Single       |
| Mosaic Colour                                       | Green        |
| Mosaic Style                                        | Sheet        |
| Tile Thickness                                      | 4mm          |
| Tile Size                                           | 23 x 23 mm   |
| Average Sheet Size                                  | 300 x 300 mm |
| Sheets per sqm                                      | 11 Sheets    |
| Sqm Per Box                                         | 2m²          |
| Sheets Per Box                                      | 22 Sheets    |
| Selling Unit                                        | Per Sheet    |
| <b>SKU:</b> FTMS040<br><b>Barcode</b> 6009701707182 |              |