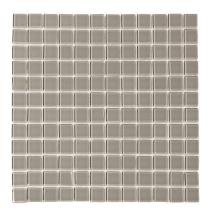

## **GLASS MOSAIC LIGHT GREY**

| Brand                 | Falcon       |
|-----------------------|--------------|
| Mosaic Type           | Mosaic Tiles |
| Mosaic Material       | Glass        |
| Colour Type           | Single       |
| Mosaic Colour         | Grey         |
| Mosaic Style          | Sheet        |
| Tile Thickness        | 4mm          |
| Tile Size             | 23 x 23 mm   |
| Average Sheet Size    | 300 x 300 mm |
| Sheets per sqm        | 11 Sheets    |
| Sqm Per Box           | 2m²          |
| Sheets Per Box        | 22 Sheets    |
| Selling Unit          | Per Sheet    |
| SKU: FTMS072          |              |
| Barcode 6009701707380 |              |