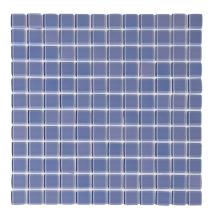

## **GLASS MOSAIC LAVENDER**

| Brand                                 | Falcon       |
|---------------------------------------|--------------|
| Mosaic Type                           | Mosaic Tiles |
| Mosaic Material                       | Glass        |
| Colour Type                           | Single       |
| Mosaic Colour                         | Purple       |
| Mosaic Style                          | Sheet        |
| Tile Thickness                        | 4mm          |
| Tile Size                             | 23 x 23 mm   |
| Average Sheet Size                    | 300 x 300 mm |
| Sheets per sqm                        | 11 Sheets    |
| Sqm Per Box                           | 2m²          |
| Sheets Per Box                        | 22 Sheets    |
| Selling Unit                          | Per Sheet    |
| SKU: FTMS090<br>Barcode 6009701707007 |              |
|                                       |              |