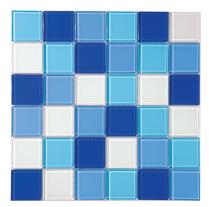

## **GLASS MOSAIC HORIZON**

| Brand                 | Falcon            |
|-----------------------|-------------------|
| Mosaic Type           | Mosaic Tiles      |
| Mosaic Material       | Glass             |
| Colour Type           | Mixed             |
| Mosaic Colour         | Aqua, Blue, White |
| Mosaic Style          | Sheet             |
| Tile Thickness        | 4mm               |
| Tile Size             | 48 x 48 mm        |
| Average Sheet Size    | 300 x 300 mm      |
| Sheets per sqm        | 11 Sheets         |
| Sqm Per Box           | 2m²               |
| Sheets Per Box        | 22 Sheets         |
| Selling Unit          | Per Sheet         |
| <b>SKU:</b> SWB01     |                   |
| Barcode 6009705227723 |                   |