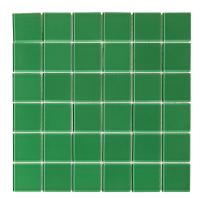

## **GLASS MOSAIC EMERALD GREEN**

| Brand                                | Falcon       |
|--------------------------------------|--------------|
| Mosaic Type                          | Mosaic Tiles |
| Mosaic Material                      | Glass        |
| Colour Type                          | Single       |
| Mosaic Colour                        | Green        |
| Mosaic Style                         | Sheet        |
| Tile Thickness                       | 4mm          |
| Tile Size                            | 48 x 48 mm   |
| Average Sheet Size                   | 300 x 300 mm |
| Sheets per sqm                       | 11 Sheets    |
| Sqm Per Box                          | 2m²          |
| Sheets Per Box                       | 22 Sheets    |
| Selling Unit                         | Per Sheet    |
| SKU: WHB387<br>Barcode 6009664799989 |              |