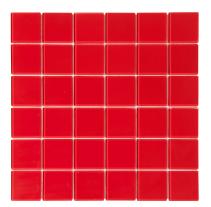

## **GLASS MOSAIC CHERRY RED**

| Brand                                    | Falcon       |
|------------------------------------------|--------------|
| Mosaic Type                              | Mosaic Tiles |
| Mosaic Material                          | Glass        |
| Colour Type                              | Single       |
| Mosaic Colour                            | Red          |
| Mosaic Style                             | Sheet        |
| Tile Thickness                           | 4mm          |
| Tile Size                                | 48 x 48 mm   |
| Average Sheet Size                       | 300 x 300 mm |
| Sheets per sqm                           | 11 Sheets    |
| Sqm Per Box                              | 2m²          |
| Sheets Per Box                           | 22 Sheets    |
| Selling Unit                             | Per Sheet    |
| SKU: FTM2501-50<br>Barcode 6009664712599 |              |