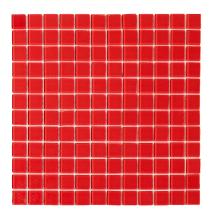

## **GLASS MOSAIC CHERRY RED**

| Brand                                               | Falcon       |
|-----------------------------------------------------|--------------|
| Mosaic Type                                         | Mosaic Tiles |
| Mosaic Material                                     | Glass        |
| Colour Type                                         | Single       |
| Mosaic Colour                                       | Red          |
| Mosaic Style                                        | Sheet        |
| Tile Thickness                                      | 4mm          |
| Tile Size                                           | 23 x 23 mm   |
| Average Sheet Size                                  | 300 x 300 mm |
| Sheets per sqm                                      | 11 Sheets    |
| Sqm Per Box                                         | 2m²          |
| Sheets Per Box                                      | 22 Sheets    |
| Selling Unit                                        | Per Sheet    |
| <b>SKU:</b> FTMS068<br><b>Barcode</b> 6009701707304 | 1            |
|                                                     |              |