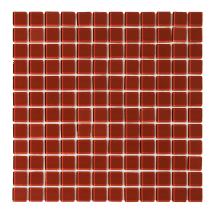

## **GLASS MOSAIC BURNT COPPER**

| Brand                 | Falcon       |
|-----------------------|--------------|
| Mosaic Type           | Mosaic Tiles |
| Mosaic Material       | Glass        |
| Colour Type           | Single       |
| Mosaic Colour         | Copper       |
| Mosaic Style          | Sheet        |
| Tile Thickness        | 4mm          |
| Tile Size             | 23 x 23 mm   |
| Average Sheet Size    | 300 x 300 mm |
| Sheets per sqm        | 11 Sheets    |
| Sqm Per Box           | 2m²          |
| Sheets Per Box        | 22 Sheets    |
| Selling Unit          | Per Sheet    |
| <b>SKU:</b> FTMS033   |              |
| Barcode 6009701707144 | 4            |
|                       |              |