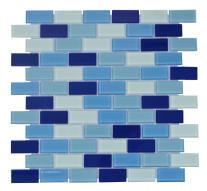

## **GLASS MOSAIC BRICK BLUE**

| Brand                                | Falcon                       |
|--------------------------------------|------------------------------|
| Mosaic Type                          | Mosaic Tiles                 |
| Mosaic Material                      | Glass                        |
| Colour Type                          | Mixed                        |
| Mosaic Colour                        | White, Dark Blue, Light Blue |
| Mosaic Style                         | Interlocking Sheet           |
| Tile Thickness                       | 4mm                          |
| Tile Size                            | 23 x 48 mm                   |
| Average Sheet Size                   | 300 x 300 mm                 |
| Sheets per sqm                       | 11 Sheets                    |
| Sqm Per Box                          | 2m²                          |
| Sheets Per Box                       | 22 Sheets                    |
| Selling Unit                         | Per Sheet                    |
| SKU: FTPL08<br>Barcode 6009705228430 |                              |